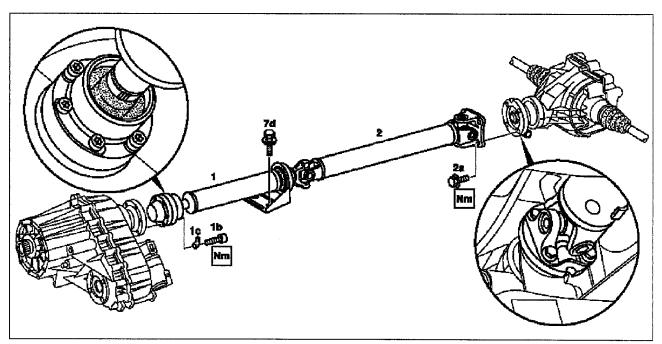

## Remove/install driveshaft

- with 2-piece driveshaft

P41.10-0274-09

| );       | Remove, install                                                                                                   |                                                                                                                                                                                                                        |                     |
|----------|-------------------------------------------------------------------------------------------------------------------|------------------------------------------------------------------------------------------------------------------------------------------------------------------------------------------------------------------------|---------------------|
| 1        | Detach self-locking bolts (1b) with shims (1c) of the front propeller shaft (1) on transfer case                  | i Installation: Pay attention to perfect centering between the transfer case flange and front propeller shaft.  B Replace self-locking bolts (1b) and washers (1c).                                                    |                     |
|          |                                                                                                                   | Nm                                                                                                                                                                                                                     | *BA41.10-P-1001-01C |
|          | Remove self-locking bolts (2a) for rear propeller shaft (2) from rear axle center section.                        | i Installation: Pay attention to the cleanliness of the contact surfaces on the universal joint flange and the rear axle flange and clean if necessary.  Replace self-locking screws (2a).  i Support propeller shaft. |                     |
|          |                                                                                                                   | <b>M</b> m                                                                                                                                                                                                             | *BA41.10-P-1002-01C |
| 3        | Unscrew screws (7d) for propeller shaft intermediate bearing from frame cross member                              | i Installation: Propeller shaft intermediate bearing do not distort when tightening.                                                                                                                                   |                     |
|          |                                                                                                                   | Nm                                                                                                                                                                                                                     | *BA41.40-P-1001-01A |
| 4        | Remove propeller shaft towards the rear                                                                           |                                                                                                                                                                                                                        |                     |
| <b>₫</b> | Inspection                                                                                                        |                                                                                                                                                                                                                        |                     |
| 5        | Check constant velocity joint, universal joints<br>and propeller shaft intermediate bearing for<br>wear or damage | If necessary replace propeller shaft complete.                                                                                                                                                                         |                     |
| 6        | Install in the reverse order                                                                                      |                                                                                                                                                                                                                        |                     |